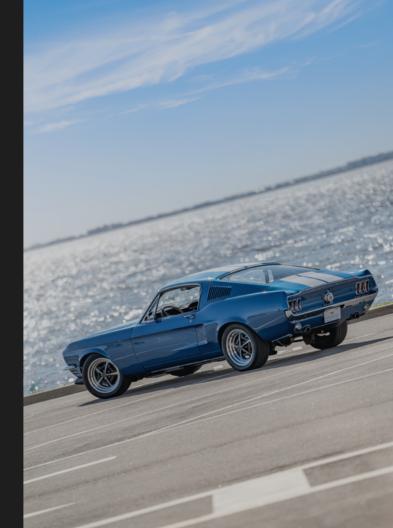

This '68 Ford Mustang from Velocity is a masterpiece of engineering and style, built on a Roadstershop SPEC chassis. It features a powerful Coyote V8 engine paired with a 6-speed manual transmission. The vehicle is adorned with a striking Acapulco Blue Glasurit custom paint finish, complete with racing stripes, and sits proudly on 17" alloy wheels.

# EXTERIOR

- Acapulco Blue BASF Glasurit Paint
- Painted Racing Stripes
- LED Headlights
- All New Glass and Weather Seals
- Continental Tires
- Alloy Wheels