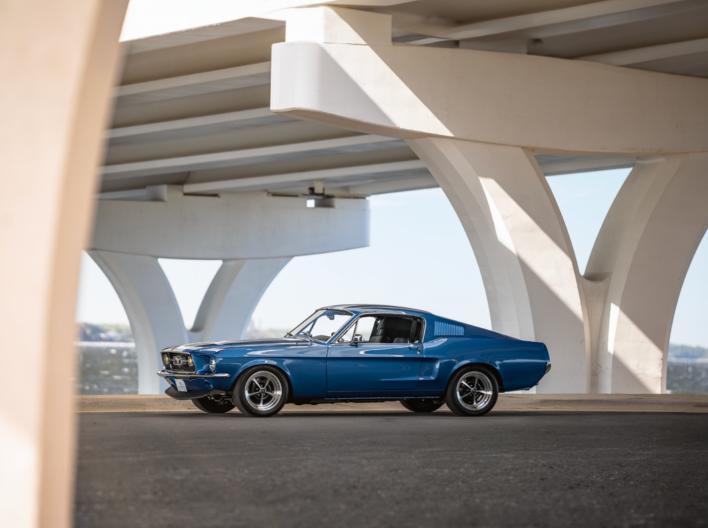

This '68 Ford Mustang from Velocity is a masterpiece of engineering and style, built on a Roadstershop SPEC chassis. It features a powerful Coyote V8 engine paired with a 6-speed manual transmission. The vehicle is adorned with a striking Acapulco Blue Glasurit custom paint finish, complete with racing stripes, and sits proudly on 17" alloy wheels.

# EXTERIOR

- Acapulco Blue BASF Glasurit Paint
- Painted Racing Stripes
- LED Headlights
- All New Glass and Weather Seals
- Continental Tires
- Alloy Wheels