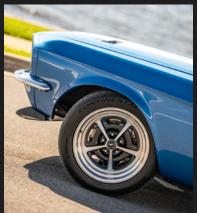

### CHASSIS

- Roadster Shop Spec Chassis
- ▲ 11" Baer Disc Brakes
- Hydraboost Assisted Braking
- ▲ Fox Coilover Suspension
- Ford 9" Rear Axle
- Front Sway Bar
- Aluminum Fuel Tank

# EXTERIOR

- Acapulco Blue BASF Glasurit Paint
- Painted Racing Stripes
- LED Headlights
- All New Glass and Weather Seals
- Continental Tires
- Alloy Wheels