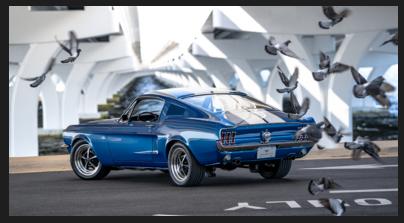

This '68 Ford Mustang from Velocity is a masterpiece of engineering and style, built on a Roadstershop SPEC chassis. It features a powerful Coyote V8 engine paired with a 6-speed manual transmission. The vehicle is adorned with a striking Acapulco Blue Glasurit custom paint finish, complete with racing stripes, and sits proudly on 17" alloy wheels.

# EXTERIOR

- Acapulco Blue BASF Glasurit Paint
- Painted Racing Stripes
- LED Headlights
- All New Glass and Weather Seals
- Continental Tires
- Alloy Wheels