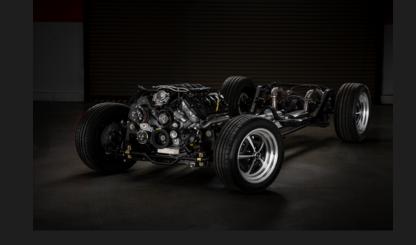

### CHASSIS

- Roadster Shop Spec Chassis
- ▲ 11" Baer Disc Brakes
- Hydraboost Assisted Braking
- ▲ Fox Coilover Suspension
- Ford 9" Rear Axle
- Front Sway Bar
- Aluminum Fuel Tank

## **DRIVE TRAIN**

- ▲ GEN III Ford 5.0L V8 Coyote Engine
- ▲ 6-Speed Manual Transmission
- Velocity Exclusive Serpentine System
- Velocity Performance Exhaust