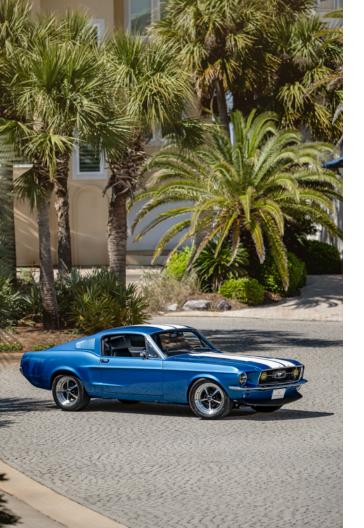

This '68 Ford Mustang from Velocity is a masterpiece of engineering and style, built on a Roadstershop SPEC chassis. It features a powerful Coyote V8 engine paired with a 6-speed manual transmission. The vehicle is adorned with a striking Acapulco Blue Glasurit custom paint finish, complete with racing stripes, and sits proudly on 17" alloy wheels.

# EXTERIOR

- Acapulco Blue BASF Glasurit Paint
- Painted Racing Stripes
- LED Headlights
- All New Glass and Weather Seals
- Continental Tires
- Alloy Wheels