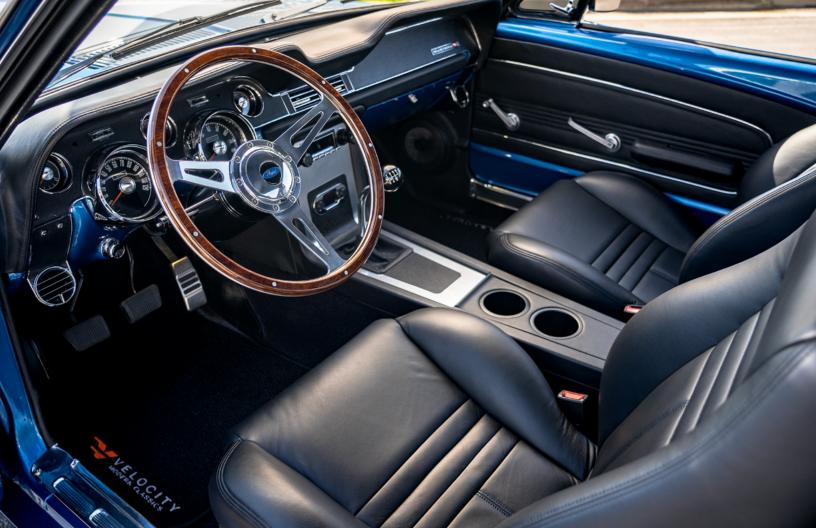

## INTERIOR

- Velocity Leather Interior w/ Front Bucket Seats & Rear Bench Seat
  Velocity Exclusive Dakota Digital
  Gauge Cluster
- A RetroSound BT Digital Head Unit
- Focal Flax Sound System
- Ididit Tilt Steering Column
- Vintage Air A/C System
- Power Windows