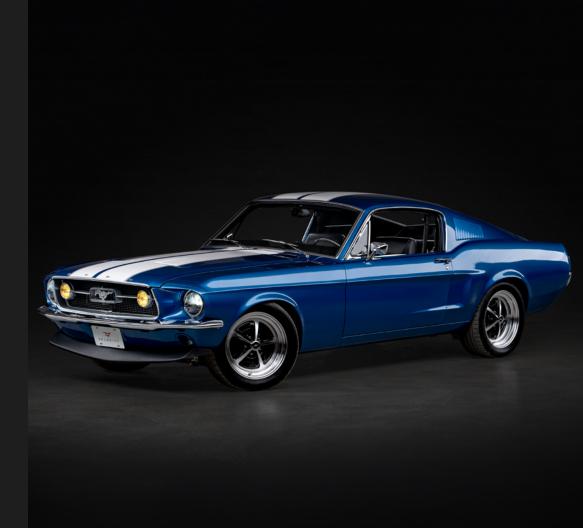

This '68 Ford Mustang from Velocity is a masterpiece of engineering and style, built on a Roadstershop SPEC chassis. It features a powerful Coyote V8 engine paired with a 6-speed manual transmission. The vehicle is adorned with a striking Acapulco Blue Glasurit custom paint finish, complete with racing stripes, and sits proudly on 17" alloy wheels.

# EXTERIOR

- Acapulco Blue BASF Glasurit Paint
- Painted Racing Stripes
- LED Headlights
- All New Glass and Weather Seals
- Continental Tires
- Alloy Wheels