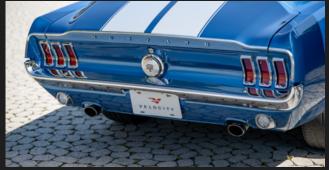

# EXTERIOR

- Acapulco Blue BASF Glasurit Paint
- Painted Racing Stripes
- LED Headlights
- All New Glass and Weather Seals
- Continental Tires
- Alloy Wheels