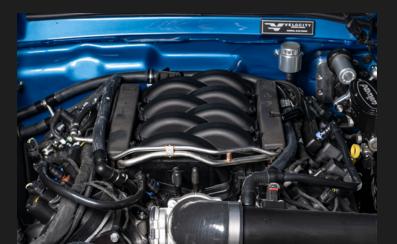

## **DRIVE TRAIN**

- ▲ GEN III Ford 5.0L V8 Coyote Engine
- ▲ 6-Speed Manual Transmission
- Velocity Exclusive Serpentine System
- Velocity Performance Exhaust