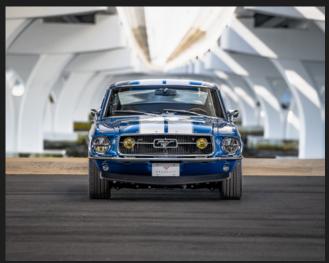

This '68 Ford Mustang from Velocity is a masterpiece of engineering and style, built on a Roadstershop SPEC chassis. It features a powerful Coyote V8 engine paired with a 6-speed manual transmission. The vehicle is adorned with a striking Acapulco Blue Glasurit custom paint finish, complete with racing stripes, and sits proudly on 17" alloy wheels.

# EXTERIOR

- Acapulco Blue BASF Glasurit Paint
- Painted Racing Stripes
- LED Headlights
- All New Glass and Weather Seals
- Continental Tires
- Alloy Wheels