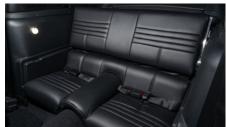

## INTERIOR

- Velocity Leather Interior w/ Front Bucket Seats & Rear Bench Seat
  Velocity Exclusive Dakota Digital
  Gauge Cluster
- A RetroSound BT Digital Head Unit
- Focal Flax Sound System
- Ididit Tilt Steering Column
- Vintage Air A/C System
- Power Windows