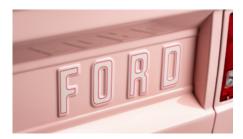

# EXTERIOR

- Velocity Pink Glasurit Paint With VR Ranger Stripes
- LED Headlights
- All New Glass and Weather Seals
- 285/70R17 Cooper Tires
- 17" Painted Steel Wheels
- Molded Fenders
- 4-Point Powder-Coated Roll Cage with White Bikini Top
- Power Steps