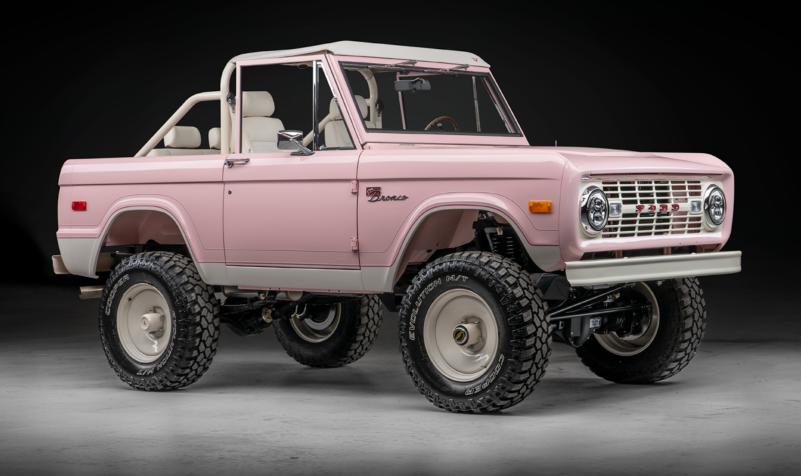

# 1968 / CLASSIC FORD BRONCO

SIGNATURE SERIES

#### THE VELOCITY DIFFERENCE

We have spent over a decade blending the classic style of the 1966-1977 Ford Bronco with the modern comfort, performance, and reliability of today.

Every Velocity Bronco is hand-crafted with the highest quality parts and materials in the industry. We design, produce, and incorporate several exclusive parts that you won't find anywhere else.

# EXTERIOR

- Velocity Pink Glasurit Paint With VR Ranger Stripes
- LED Headlights
- All New Glass and Weather Seals
- 285/70R17 Cooper Tires
- 17" Painted Steel Wheels
- Molded Fenders
- 4-Point Powder-Coated Roll Cage with White Bikini Top
- Power Steps