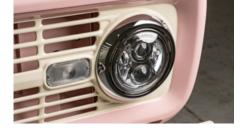

# EXTERIOR

- Velocity Pink Glasurit Paint With VR Ranger Stripes
- LED Headlights
- All New Glass and Weather Seals
- 285/70R17 Cooper Tires
- 17" Painted Steel Wheels
- Molded Fenders
- 4-Point Powder-Coated Roll Cage with White Bikini Top
- Power Steps