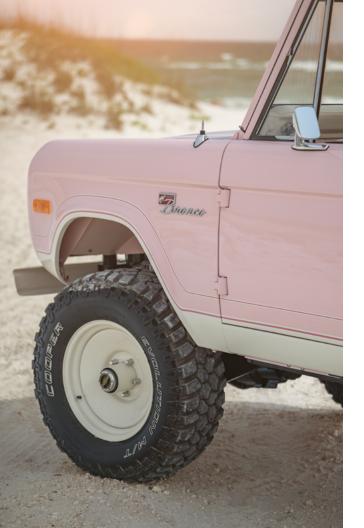

# EXTERIOR

- Velocity Pink Glasurit Paint With VR Ranger Stripes
- LED Headlights
- All New Glass and Weather Seals
- 285/70R17 Cooper Tires
- 17" Painted Steel Wheels
- Molded Fenders
- 4-Point Powder-Coated Roll Cage with White Bikini Top
- Power Steps