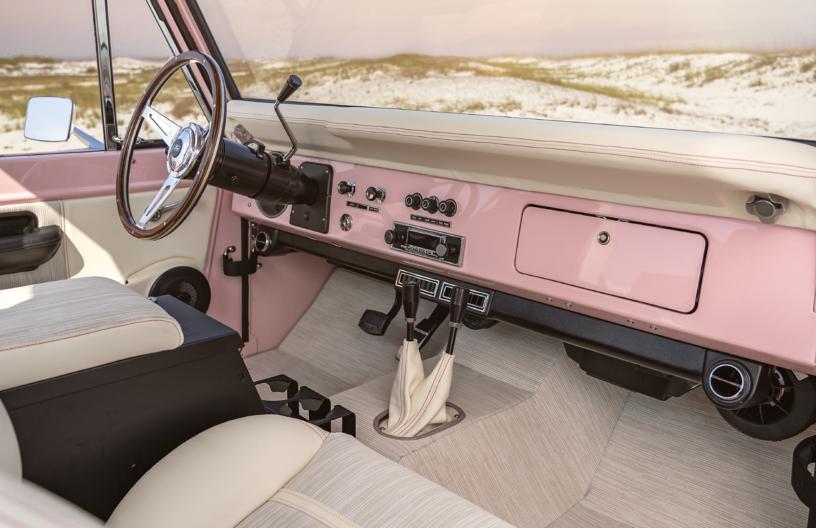

## INTERIOR

- Velocity Ranger Interior with High-Back Front Seats & Rear Fold and Tumble Seat
- Velocity Exclusive Dakota Digital Gauge Cluster
- RetroSound BT Digital Head Unit
- Focal Audio Sound System 4
  Speakers and Subwoofer
- Ididit Tilt Steering Column
- Vintage Air A/C System
- Power Windows