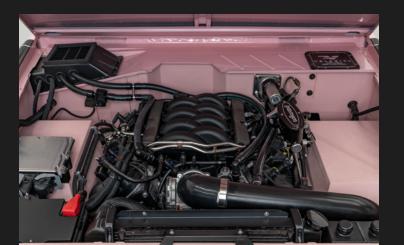

# DRIVETRAIN

- ▲ GEN III Ford 5.0L V8 Coyote Engine
- 10R80 10-Speed Automatic Transmission
- Velocity Exclusive Serpentine System
- Velocity Performance Exhaust
- ✓ Velocity Custom Headers