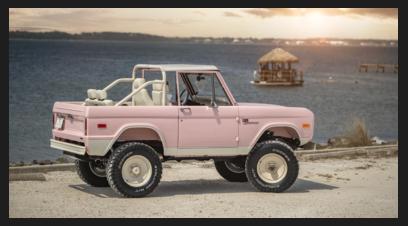

# EXTERIOR

- Velocity Pink Glasurit Paint With VR Ranger Stripes
- LED Headlights
- All New Glass and Weather Seals
- 285/70R17 Cooper Tires
- 17" Painted Steel Wheels
- Molded Fenders
- 4-Point Powder-Coated Roll Cage with White Bikini Top
- Power Steps