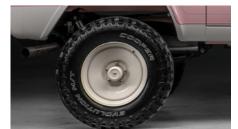

#### CHASSIS

- VR Exclusive Frame Built By Roadster Shop
- ▲ 4-Wheel Wilwood Disc Brakes
- Hydroboost Assisted Braking
- ▲ 2.5" Suspension Lift
- Dana 44 Front Axle
- Ford 9" Rear Axle
- Velocity Aluminum Fuel Tank
- Sway Bars

# EXTERIOR

- Velocity Pink Glasurit Paint With VR Ranger Stripes
- LED Headlights
- All New Glass and Weather Seals
- 285/70R17 Cooper Tires
- 17" Painted Steel Wheels
- Molded Fenders
- 4-Point Powder-Coated Roll Cage with White Bikini Top
- Power Steps