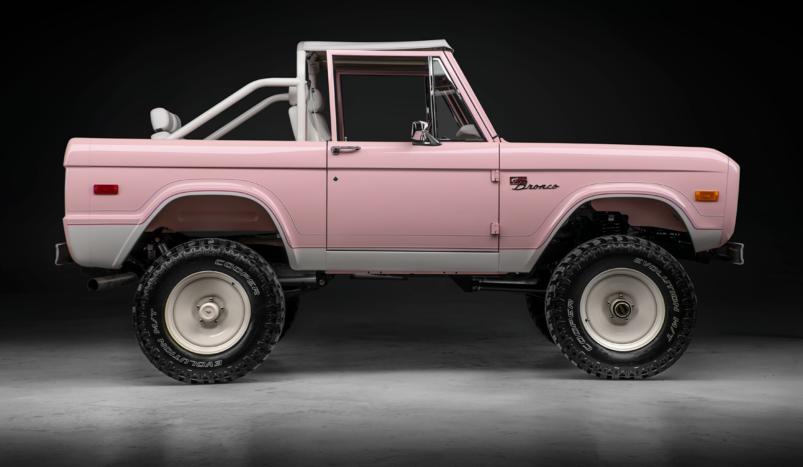

# EXTERIOR

- Velocity Pink Glasurit Paint With VR Ranger Stripes
- LED Headlights
- All New Glass and Weather Seals
- 285/70R17 Cooper Tires
- 17" Painted Steel Wheels
- Molded Fenders
- 4-Point Powder-Coated Roll Cage with White Bikini Top
- Power Steps

#### CHASSIS

- VR Exclusive Frame Built By Roadster Shop
- ▲ 4-Wheel Wilwood Disc Brakes
- Hydroboost Assisted Braking
- ▲ 2.5" Suspension Lift
- Dana 44 Front Axle
- Ford 9" Rear Axle
- Velocity Aluminum Fuel Tank
- Sway Bars