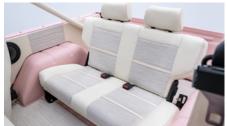

## INTERIOR

- Velocity Ranger Interior with High-Back Front Seats & Rear Fold and Tumble Seat
- Velocity Exclusive Dakota Digital Gauge Cluster
- RetroSound BT Digital Head Unit
- Focal Audio Sound System 4
  Speakers and Subwoofer
- Ididit Tilt Steering Column
- Vintage Air A/C System
- Power Windows