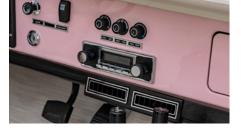

## INTERIOR

- Velocity Ranger Interior with High-Back Front Seats & Rear Fold and Tumble Seat
- Velocity Exclusive Dakota Digital Gauge Cluster
- RetroSound BT Digital Head Unit
- Focal Audio Sound System 4
  Speakers and Subwoofer
- Ididit Tilt Steering Column
- Vintage Air A/C System
- Power Windows