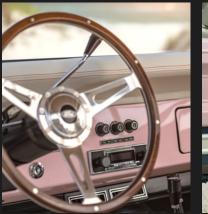

## INTERIOR

- Velocity Ranger Interior with High-Back Front Seats & Rear Fold and Tumble Seat
- Velocity Exclusive Dakota Digital Gauge Cluster
- RetroSound BT Digital Head Unit
- Focal Audio Sound System 4
  Speakers and Subwoofer
- Ididit Tilt Steering Column
- Vintage Air A/C System
- Power Windows