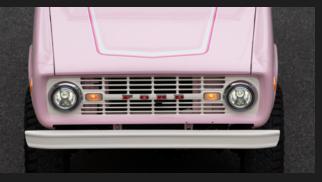

# EXTERIOR

- Velocity Pink Glasurit Paint With VR Ranger Stripes
- LED Headlights
- All New Glass and Weather Seals
- 285/70R17 Cooper Tires
- 17" Painted Steel Wheels
- Molded Fenders
- 4-Point Powder-Coated Roll Cage with White Bikini Top
- Power Steps

## INTERIOR

- Velocity Ranger Interior with High-Back Front Seats & Rear Fold and Tumble Seat
- Velocity Exclusive Dakota Digital Gauge Cluster
- RetroSound BT Digital Head Unit
- Focal Audio Sound System 4
  Speakers and Subwoofer
- Ididit Tilt Steering Column
- Vintage Air A/C System
- Power Windows