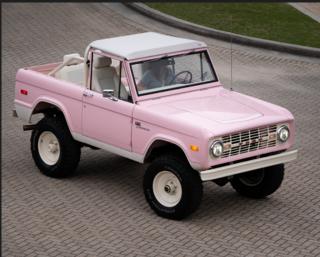

# EXTERIOR

- Velocity Pink Glasurit Paint With VR Ranger Stripes
- LED Headlights
- All New Glass and Weather Seals
- 285/70R17 Cooper Tires
- 17" Painted Steel Wheels
- Molded Fenders
- 4-Point Powder-Coated Roll Cage with White Bikini Top
- Power Steps

#### CHASSIS

- VR Exclusive Frame Built By Roadster Shop
- ▲ 4-Wheel Wilwood Disc Brakes
- Hydroboost Assisted Braking
- ▲ 2.5" Suspension Lift
- Dana 44 Front Axle
- Ford 9" Rear Axle
- Velocity Aluminum Fuel Tank
- Sway Bars